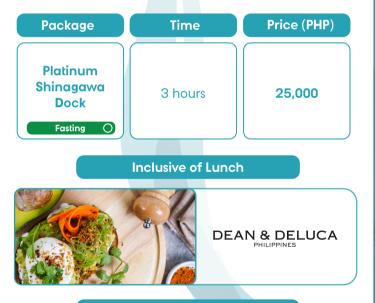

#### Platinum Shinagawa Dock

**Preventive Health Screening** 

#### **Preventive Health Screening**

Platinum Shinagawa Dock is a comprehensive medical checkup, including CT Scan and Ultrasound examinations, designed for those desiring a thorough assessment of overall body health and comprehensive disease screening.

#### **Inclusions Test Items**

- + Chest CT Scan
- + Upper Abdominal Ultrasound
- Nutrition & Dietetics Counseling
- Chest X-ray, ECG
- Physical Exam
- + Eyesight, Fundus, Tonometry
- + Hearing
- Blood Exam, Tumor Markers
- Urinalysis, Fecalysis